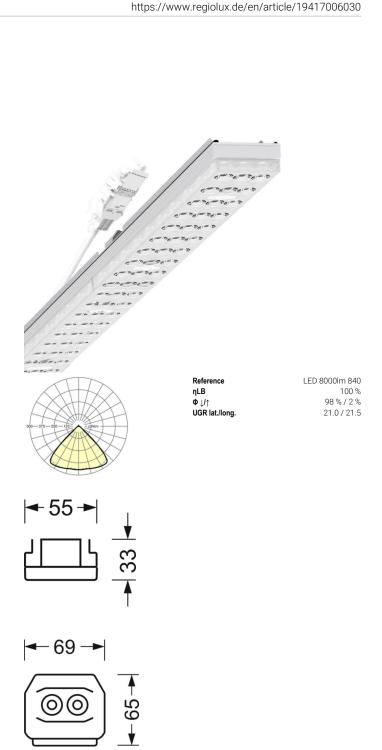

# LIGHTING TECHNOLOGY

| Placement                          | LED, Colour rendering/Light colour |  |
|------------------------------------|------------------------------------|--|
|                                    | CRI ≥ 80 / 4000K                   |  |
| Colour tolerance (MacAdam)         | 3SDCM                              |  |
| Photobiological safety (Luminaire) | RG1                                |  |
| Nominal luminous flux              | 8196lm                             |  |
| LED service life                   | 50000h L80/B10 (Tq 35°C)           |  |
| Luminaire luminous efficiency      | 154lm/W                            |  |
| Beam angle                         | 95° (C0) / 95 ° (C90)              |  |
| UGR lat./long.                     | 21.0 / 21.5                        |  |
|                                    |                                    |  |

## **MECHANICS**

| Housing colour         | traffic white RAL 9016                   |  |
|------------------------|------------------------------------------|--|
| Dimensions (LxWxH/DxH) | 1531mm x 55mm x 33mm                     |  |
| Weight (net)           | 2kg                                      |  |
| Type of installation   | Mounting rail system installation, Light |  |
|                        | structure                                |  |

| Dimensions |         |        |  |
|------------|---------|--------|--|
| L          | 1531 mm | Length |  |
| В          | 55 mm   | Width  |  |
| н          | 33 mm   | Height |  |
|            |         |        |  |